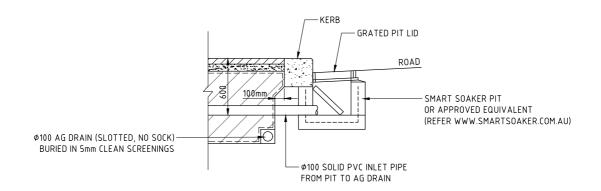

## OPTION 2: INLET PIT WITH PAVER FILTER

THIS FIGURE IS COPYRIGHT TO DESIGNFLOW.

NO PART OF THIS FIGURE INCLUDING THE WHOLE OF SAME SHALL BE USED FOR ANY OTHER PURPOSE NOR BY ANY OTHER THIRD PARTY WITHOUT THE WRITTEN CONSENT OF DESIGNFLOW.