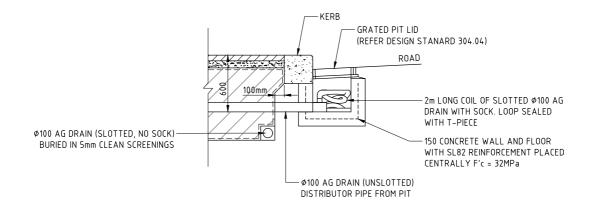

## OPTION 1: INLET PIT WITH AG PIPE FILTER



## OPTION 2: INLET PIT WITH PAVER FILTER



THIS FIGURE IS COPYRIGHT TO DESIGNFLOW.

NO PART OF THIS FIGURE INCLUDING THE WHOLE OF SAME SHALL BE USED FOR ANY OTHER PURPOSE NOR BY ANY OTHER THIRD PARTY WITHOUT THE WRITTEN CONSENT OF DESIGNFLOW.

C DESIGNFLOW



| DESIGN | G.W. / R.A. | PROJECT                     | CITY OF MELBOURNE - STREETSCAPE BLUE<br>GREEN INFRASTRUCTURE DESIGN STANDARDS |                    |         |
|--------|-------------|-----------------------------|-------------------------------------------------------------------------------|--------------------|---------|
| DRAWN  | S.B.Y.      | FIGURE TITLE                |                                                                               |                    | -