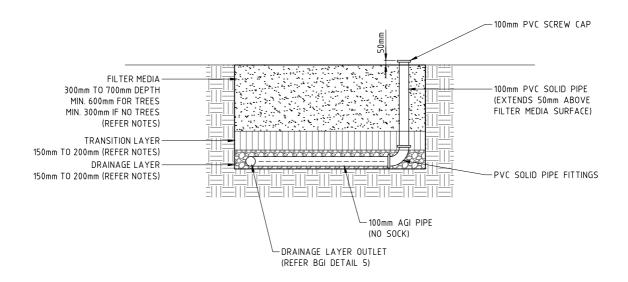

| DESIGN | G.W. / R.A. |                                   | CITY OF MELBOURNE - STREETSCAPE BLUE<br>GREEN INFRASTRUCTURE DESIGN STANDARDS |           |       |
|--------|-------------|-----------------------------------|-------------------------------------------------------------------------------|-----------|-------|
| DRAWN  |             | FIGURE TITLE                      |                                                                               |           |       |
|        | S.B.Y.      | FIGURE TITLE                      |                                                                               |           |       |
| DATE   |             | DETAIL 4: RAINGARDEN SOIL PROFILE |                                                                               |           |       |
|        | 15.01.2020  |                                   |                                                                               |           |       |
| SCALE  |             | PROJECT No                        |                                                                               | FIGURE No | ISSUE |
|        | 1 : 40 @ A4 |                                   | 3294                                                                          | DETAIL 4  | В     |